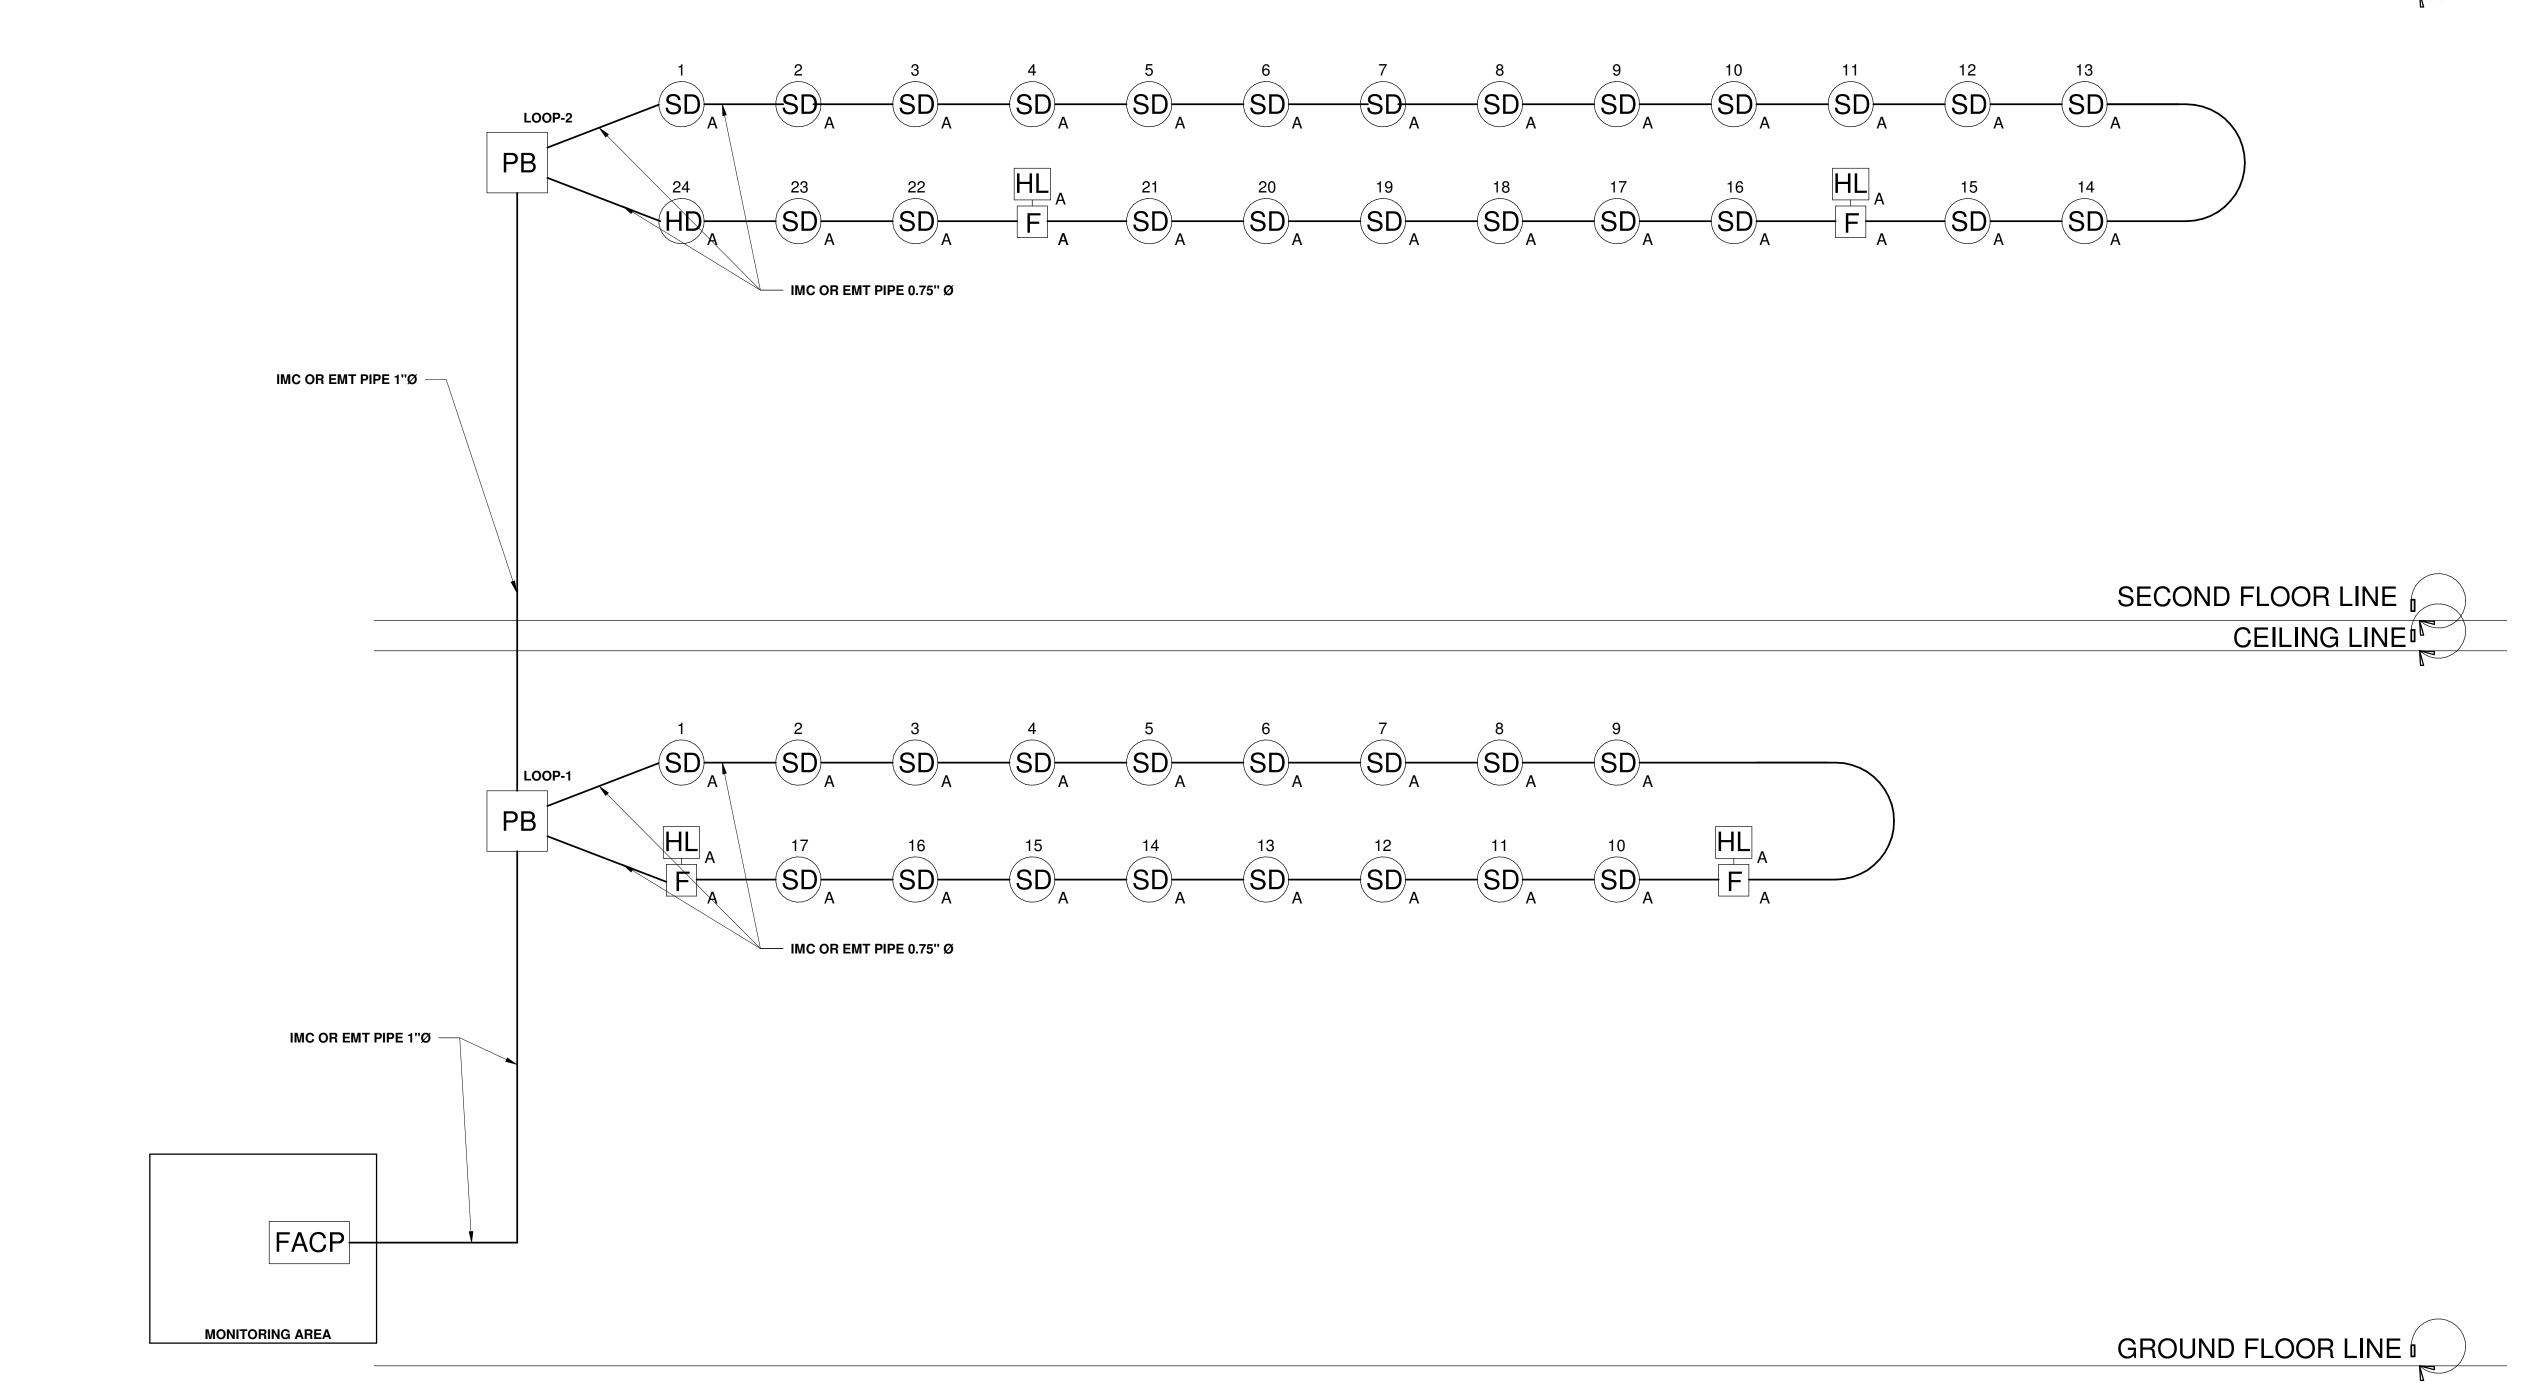

## 1 FDAS RISER DIAGRAM

| COSSTA          | FROM THE OFFICE:                                                                                                                                                 | DRAWN BY:                               | SIGNED & SEALED BY:                                                                                                                                                                                                 | PROJECT TITLE:                                                                        | CONFORME:                                                                                    | APPROVED BY:                            | SHEET CONTENTS:                                                                                                                                                                                                                                                                                                                                                                                                                                                                                                                   | SHEET NO:   |
|-----------------|------------------------------------------------------------------------------------------------------------------------------------------------------------------|-----------------------------------------|---------------------------------------------------------------------------------------------------------------------------------------------------------------------------------------------------------------------|---------------------------------------------------------------------------------------|----------------------------------------------------------------------------------------------|-----------------------------------------|-----------------------------------------------------------------------------------------------------------------------------------------------------------------------------------------------------------------------------------------------------------------------------------------------------------------------------------------------------------------------------------------------------------------------------------------------------------------------------------------------------------------------------------|-------------|
| ONW +1978* LINE | PHYSICAL PLANNING AND DEVELOPENT OFFICE  2/F 202 ADMINISTRATION BLDG. MARIANO MARCOS STATE UNIVERSITY CITY OF BATAC, 2906 ILOCOS NORTE TELEFAX: +63 (77)792-3191 | BJAY A. DAYANG DRAFTSMAN I PREPARED BY: | WILSON R. DULDULAO PROFESSIONAL ELECTRONICS ENGINEER  PRC NO.: 0000461 PTR.: 0145949  VALIDITY: 08-11-2022 PLACE ISSUED: BATAC CIT IECEP MEM. NO.: 08-07808 DATE: 01-03-2022  VALIDITY: 08-11-2022 TIN: 122-592-128 | CONSTRUCTION OF RDE BUILDING PHASE III LOCATION: MMSU CRL-CITY OF BATAC, ILOCOS NORTE | BJORN S. SANTOS DIRECTOR, RESEARCH  RECOMMENDING APPROVAL:  ROMEO R. DULDULAO DIRECTOR, PPDO | SHIRLEY C. AGRUPIS UNIVERSITY PRESIDENT | Prawings and specifications and other contract documents duly signed, stamped or sealed, as instruments of service, are the intellectual property and documents of the architect, whether the object for which they are made is executed or not. It shall be unlawful for any person to duplicate or make copies of said documents for use in the repetition of and for other project or building, whethe executed party or in whole, without the written consent of architect or author of said document.  Art. IV-Sec. 33RA9266 | EL-9<br>9 9 |